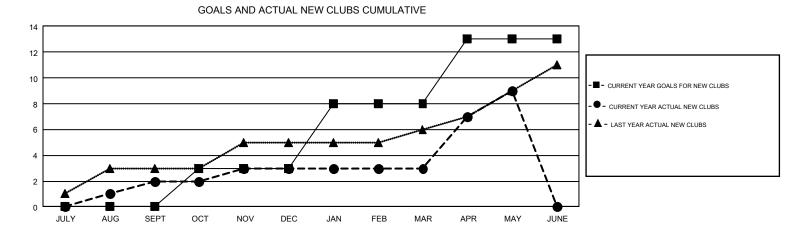

## GMT: MIKLOS HORVATH

REPORT DOES NOT INCLUDE CLUBS IN UNDISTRICTED AREAS.

| Clubs                 |               |           |               | Members               |                           |                         |                                                    |  |
|-----------------------|---------------|-----------|---------------|-----------------------|---------------------------|-------------------------|----------------------------------------------------|--|
| RESULTS FOR 2018-2019 |               |           |               | RESULTS FOR 2018-2019 |                           |                         |                                                    |  |
| QUARTER               | NEW CLUB GOAL | NEW CLUBS | DROPPED CLUBS | QUARTER               | MEMBER GROWTH NET<br>GOAL | MEMBER GROWTH<br>ACTUAL | DROPPED<br>MEMBERS ACTUAL<br>(including transfers) |  |
| JULY/AUG/SEPT         | 0             | 2         | 3             | JULY/AUG/SEPT         | -74                       | 117                     | 111                                                |  |
| OCT/NOV/DEC           | 3             | 1         | 7             | OCT/NOV/DEC           | 82                        | 134                     | 358                                                |  |
| JAN/FEB/MAR           | 5             | 0         | 1             | JAN/FEB/MAR           | 188                       | 246                     | 144                                                |  |
| APR/MAY/JUNE          | 5             | 6         | 0             | APR/MAY/JUNE          | 146                       | 326                     | 154                                                |  |