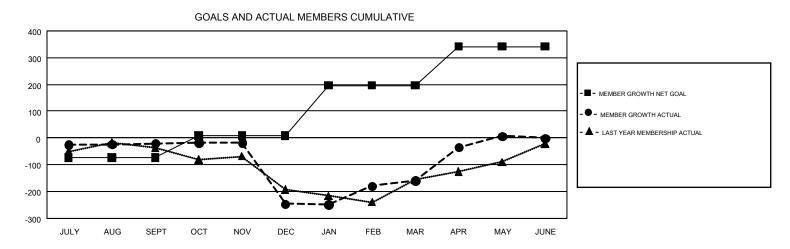

## GMT: MIKLOS HORVATH

REPORT DOES NOT INCLUDE CLUBS IN UNDISTRICTED AREAS.

| Clubs                 |               |           |               | Members               |                           |                         |                                                    |  |
|-----------------------|---------------|-----------|---------------|-----------------------|---------------------------|-------------------------|----------------------------------------------------|--|
| RESULTS FOR 2018-2019 |               |           |               | RESULTS FOR 2018-2019 |                           |                         |                                                    |  |
| QUARTER               | NEW CLUB GOAL | NEW CLUBS | DROPPED CLUBS | QUARTER               | MEMBER GROWTH NET<br>GOAL | MEMBER GROWTH<br>ACTUAL | DROPPED<br>MEMBERS ACTUAL<br>(including transfers) |  |
| JULY/AUG/SEPT         | 0             | 2         | 3             | JULY/AUG/SEPT         | -74                       | 117                     | 111                                                |  |
| OCT/NOV/DEC           | 3             | 1         | 7             | OCT/NOV/DEC           | 82                        | 134                     | 358                                                |  |
| JAN/FEB/MAR           | 5             | 0         | 1             | JAN/FEB/MAR           | 188                       | 246                     | 144                                                |  |
| APR/MAY/JUNE          | 5             | 6         | 0             | APR/MAY/JUNE          | 146                       | 326                     | 154                                                |  |